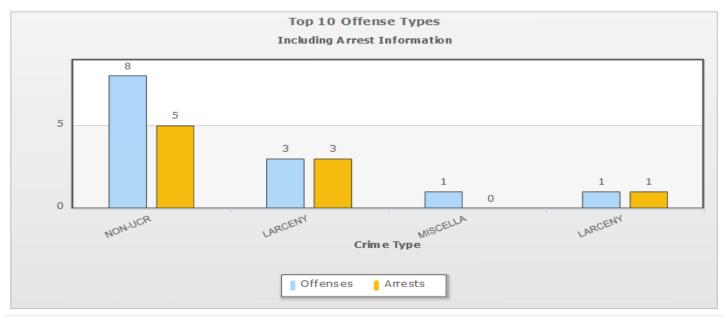

## **Crime and Public Safety**

Information Access -Pine Lake Police continue to encourage residents to take advantage of the information available throughout the city and county. Ring Neighbor, CodeRed, Pine Lake Neighborhood Watch on Facebook etc. Signup available online.