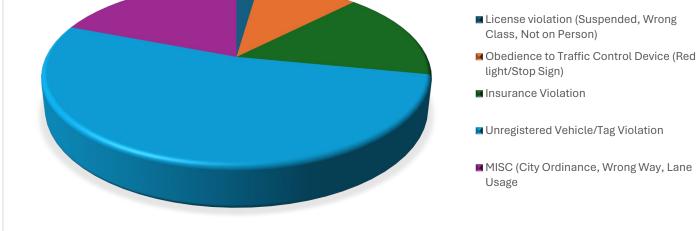

## **Crime and Public Safety**

Information Access -Pine Lake Police continue to encourage residents to take advantage of the information available throughout the city and county. Ring Neighbor, CodeRed, Pine Lake Neighborhood Watch on Facebook etc. Signup available online.