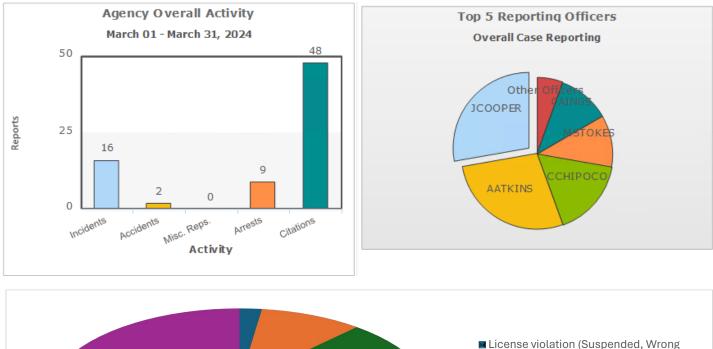

## **Crime and Public Safety**

Information Access -Pine Lake Police continue to encourage residents to take advantage of the information available throughout the city and county. Ring Neighbor, CodeRed, Pine Lake Neighborhood Watch on Facebook etc. Signup available online.